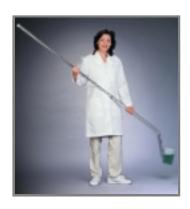

## Sampler, dipper

Številka izdelka:2929501EUR Cena:Kontakt

Datum pošiljanja ni prikazan

For taking samples of water, sewage, wastes and effluents from lakes, streams, tanks, or ponds, the water sample dipper provides a long reach for otherwise inaccessible spots. A 1000 mL graduated polypropylene pitcher (included) is mounted on an aluminum tube handle. The handle has 3 parts, a 91 cm (36") lower section, a 112 cm (44") telescoping section, and an additional 91 cm (36") upper section. Connections are made with spring buttons with adjusting steps, 15 cm (72") apart. Minimum handle length is 91 cm (36"), maximum length is 274 cm (108"). Handle diameter is 25 mm (1") with 22 mm (7/8") telescoping tube.